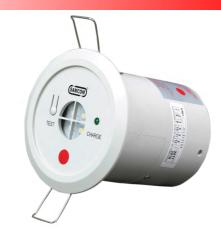

# SELF-CONTAINED WHITE LED EMERGENCY DOWN LIGHT

... is designed with low EMI and specially equipped with a customised proprietary Hybrid IC for higher reliability and greater efficiency in operation. Small and aesthetically in design. Easy installation. Snap in and flush mount firmly onto ceiling/panel. It stays inconspicuously and maintains the original interior decoration of the premises.

# **EHL 101-LED**

IP 20

HYBRID

HYBRID IC CONTROLLED SELF-CONTAINED EMERGENCY LED DOWN LIGHT SUPER BRIGHT 1W SMT NICHIA WHITE LED LAMP LOW POWER CONSUMPTION

## TECHNICAL CHARACTERISTICS

| INPUT VOLTAGE         | : | $230 \mbox{Vac} 50/60 \mbox{Hz} \pm 10\%$ or $115 \mbox{Vac} 50/60 \mbox{Hz} \pm 10\%$ or others |  |  |
|-----------------------|---|--------------------------------------------------------------------------------------------------|--|--|
| BATTERY               | : | High temp rated Nickel Cadmium cells 2.4V 1.6Ah or others                                        |  |  |
| LAMP USED             | : | 1 W SMT NICHIA White LED                                                                         |  |  |
| RATED PERIOD          | : | > 4 hrs or others                                                                                |  |  |
| MODE                  | : | Non-maintained                                                                                   |  |  |
| OPERATION TEMPERATURE | : | ta 40 °C                                                                                         |  |  |
| POWER CONSUMPTION     | : | < 2.8VA                                                                                          |  |  |
| CHARGE/FAULT MONITOR  | : | Super bright Green LED 5mm Ø                                                                     |  |  |
| RECHARGE PERIOD       | : | 16 ~ 24 hrs                                                                                      |  |  |
| EMERGENCY LUMINANCE   | : | 100 lm/w                                                                                         |  |  |
| ELECTROMAGNETIC FIELD | : | 6.9m gause@0.1m                                                                                  |  |  |
| CHARGER               | : | Hybrid controlled charger                                                                        |  |  |
| PROTECTION            | : | Low volt cut-off to prevent battery over discharge                                               |  |  |
|                       |   | Incoming AC fuse, Circuit Protection Fuse and Battery DC fuse                                    |  |  |
|                       |   | Tropical climate protection coating on hybrid control circuit                                    |  |  |
| CONSTRUCTION          | : | Moulded Fire Retardant PC + UV housing.                                                          |  |  |
| DIMENSION             | : | 97mm(L) x 97mm(W) x 102mm(H)                                                                     |  |  |
| PACKING               | : | One unit per carton                                                                              |  |  |
| CARTON / DIMENSION    | : | Double wall corrugated / 110mm(L) x 110mm(W) x 120mm(H)                                          |  |  |
| COMPLIANCE            | : | CP 19-2000, SS263: Part 2, IEC 598-2-22, AS 2293                                                 |  |  |
| WARRANTY              | : | 1 Year                                                                                           |  |  |