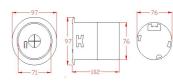

#### **DIMENSION**

## TECHNICAL CHARACTERISTICS

| INPUT VOLTAGE         | : | $230 \mbox{Vac} 50/60 \mbox{Hz} \pm 10\%$ or $115 \mbox{Vac} 50/60 \mbox{Hz} \pm 10\%$ or others |  |  |
|-----------------------|---|--------------------------------------------------------------------------------------------------|--|--|
| BATTERY               | : | High temp rated Nickel Cadmium cells 2.4V 1.6Ah or others                                        |  |  |
| LAMP USED             | : | 1 W SMT NICHIA White LED                                                                         |  |  |
| RATED PERIOD          | : | > 4 hrs or others                                                                                |  |  |
| MODE                  | : | Non-maintained                                                                                   |  |  |
| OPERATION TEMPERATURE | : | ta 40 °C                                                                                         |  |  |
| POWER CONSUMPTION     | : | < 2.8VA                                                                                          |  |  |
| CHARGE/FAULT MONITOR  | : | Super bright Green LED 5mm Ø                                                                     |  |  |
| RECHARGE PERIOD       | : | 16 ~ 24 hrs                                                                                      |  |  |
| EMERGENCY LUMINANCE   | : | 100 lm/w                                                                                         |  |  |
| ELECTROMAGNETIC FIELD | : | 6.9m gause@0.1m                                                                                  |  |  |
| CHARGER               | : | Hybrid controlled charger                                                                        |  |  |
| PROTECTION            | : | Low volt cut-off to prevent battery over discharge                                               |  |  |
|                       |   | Incoming AC fuse, Circuit Protection Fuse and Battery DC fuse                                    |  |  |
|                       |   | Tropical climate protection coating on hybrid control circuit                                    |  |  |
| CONSTRUCTION          | : | Moulded Fire Retardant PC + UV housing.                                                          |  |  |
| DIMENSION             | : | 97mm(L) x 97mm(W) x 102mm(H)                                                                     |  |  |
| PACKING               | : | One unit per carton                                                                              |  |  |
| CARTON / DIMENSION    | : | Double wall corrugated / 110mm(L) x 110mm(W) x 120mm(H)                                          |  |  |
| COMPLIANCE            | : | CP 19-2000, SS263: Part 2, IEC 598-2-22, AS 2293                                                 |  |  |
| WARRANTY              | : | 1 Year                                                                                           |  |  |